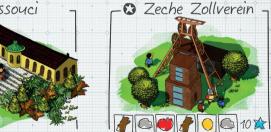

When you finish the last Bridge, choose either this Field or the last Field on your Empire sheet and gain access to it.











UK GAMES EXPO 2019 SHEET









If you score all four tracks of the Empire sheet in the same column at game end gain 10, 2.

Neuschwanstein Castle









The above boxes must be crossed off from left to right.





Gain 10 x for each .

BERLIN BRETTSPIEL CON 2019



2 times you Harvest you may choose to gain: @ instead of ,

or I instead of I, or 1 instead of .



When you cross off all Harvest spaces from 1 Field gain 1 k and 1 1

## Dracula's Mansion



Gain 8 X if you completed every room in the Haunted Mansion.

HALLOWEEN 2019



to gain 1 1. 1 time(s) during the round.

Jack O'lantern

When you cross off all Build spaces from 1 section of Granaries gain 1 & and 1 .

## Maunted Mansion



You can use O as 🔞, 👚, or 🔠!