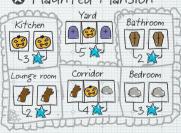

## Dracula's Mansion

Gain 8 X if you completed every room in the Haunted Mansion.

HALLOWEEN 2019

to gain 1 1. 1 time(s) during the round.

Jack O'lantern

When you cross off all Build spaces from 1 section of Granaries gain 1 & and 1 .

## Maunted Mansion

You can use O as 🔞, 👚, or 🔠!