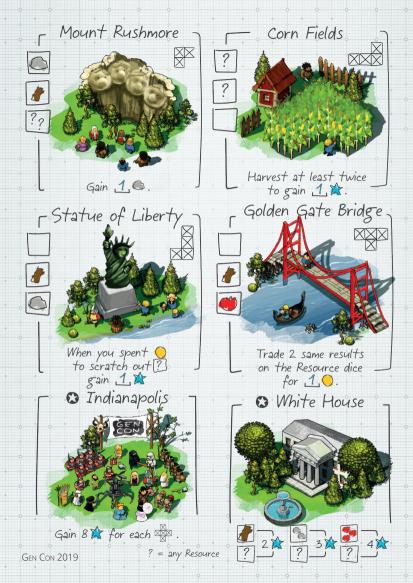

When you finish the last Bridge, choose either this Field or the last Field on your Empire sheet and gain access to it.

UK GAMES EXPO 2019 SHEET

If you score all four tracks of the Empire sheet in the same column at game end gain 10, 2.