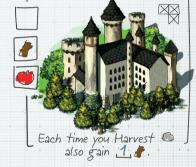

When you finish the last Bridge, choose either this Field or the last Field on your Empire sheet and gain access to it.











UK GAMES EXPO 2019 SHEET









If you score all four tracks of the Empire sheet in the same column at game end gain 10, 2.

Neuschwanstein Castle









The above boxes must be crossed off from left to right.





Gain 10 x for each .

BERLIN BRETTSPIEL CON 2019



2 times you Harvest you may choose to gain: @ instead of ,

or I instead of I, or 1 instead of .



When you cross off all Harvest spaces from 1 Field gain 1 k and 1 1

## Dracula's Mansion



Gain 8 X if you completed every room in the Haunted Mansion.

HALLOWEEN 2019



to gain 1 1. 1 time(s) during the round.

Jack O'lantern

When you cross off all Build spaces from 1 section of Granaries gain 1 & and 1 .

## Maunted Mansion



You can use O as 🔞, 👚, or 🔠!