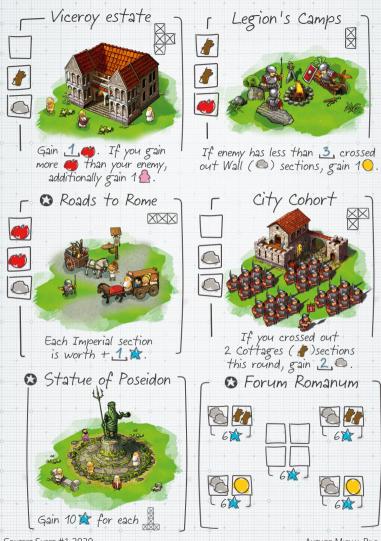

n your Empire sheet and gain access to it.











UK GAMES EXPO 2019 SHEET









If you score all four tracks of the Empire sheet in the same column at game end gain 10, 2.

Neuschwanstein Castle









The above boxes must be crossed off from left to right.





Gain 10 x for each .

BERLIN BRETTSPIEL CON 2019



2 times you Harvest you may choose to gain: @ instead of ,

or I instead of I, or 1 instead of .



When you cross off all Harvest spaces from 1 Field gain 1 k and 1 1

## Dracula's Mansion



Gain 8 X if you completed every room in the Haunted Mansion.

HALLOWEEN 2019



to gain 1 1. 1 time(s) during the round.

Jack O'lantern

When you cross off all Build spaces from 1 section of Granaries gain 1 & and 1 .

## Maunted Mansion



You can use O as 🔞, 👚, or 🔠!