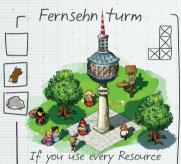

When you finish the last Bridge, choose either this Field or the last Field on your Empire sheet and gain access to it.

UK GAMES EXPO 2019 SHEET

If you score all four tracks of the Empire sheet in the same column at game end gain 10, 2.