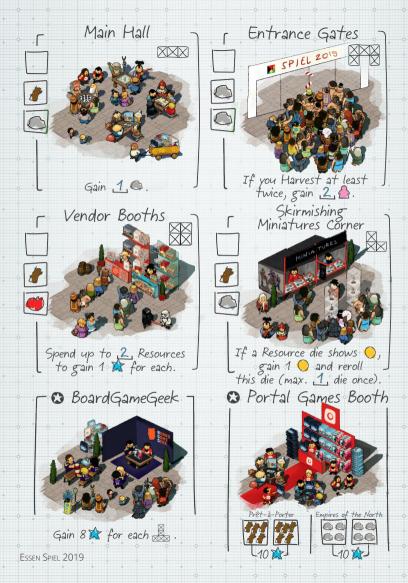

When you finish the last Bridge, choose either this Field or the last Field on your Empire sheet and gain access to it.

UK GAMES EXPO 2019 SHEET

If you score all four tracks of the Empire sheet in the same column at game end gain 10, 2.