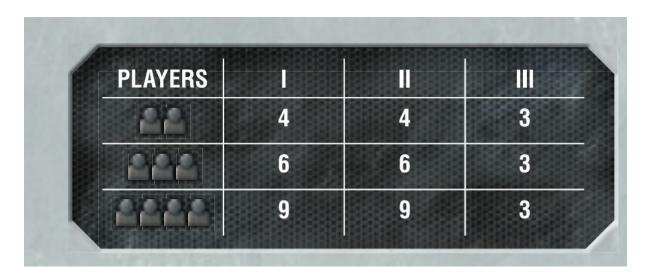

## **PROJECT ATHENA**

- setup example: the "orange corner" card in the example are the base game ones.

  Must be replaced with some Period I card of the expansion (blue corner)
- rulebook page 3 -> on the setup table to compose the exploration deck, all the "2" on the column marked with "III" must be fixed with "2"

- player board -> the previous error is reported on the board on the relative table on the right -> all the "3" on column "III" must be changed with "2"
- Cyborg card -> Exploration Phase -> is wrong -> must be fixed with -> FIRE WEAPONS PHASE